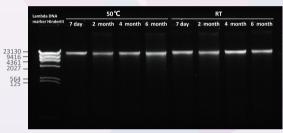

#### **Performance**

Integrity of extracted DNA

Version: October 2021 | MGPD2021002

#### Information

| Cat. No.                                    | 1000025954        |
|---------------------------------------------|-------------------|
| Certification                               | RUO               |
| Sample stable period at room temperature    | >1 year           |
| Specification                               | 1 prep / kit      |
| Recommended collected saliva volume         | 1 mL              |
| Integrity of extracted DNA                  | >23 kb            |
| Yield of extracted DNA                      | 5-50 μg/mL saliva |
| OD260/280 of extracted DNA                  | >1.60             |
| WGS mapping rate (based on MGI's sequencer) | >90%              |
| Microbe content                             | <10%              |