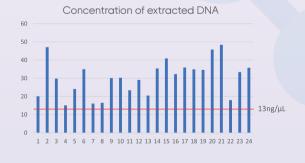

#### **Performance**

Integrity of extracted DNA

Version: October 2021 | MGPD2021002

#### Information

| Cat. No.                                    | 1000025954        |
|---------------------------------------------|-------------------|
| Certification                               | RUO               |
| Sample stable period at room temperature    | >1 year           |
| Specification                               | 1 prep / kit      |
| Recommended collected saliva volume         | 1 mL              |
| Integrity of extracted DNA                  | >23 kb            |
| Yield of extracted DNA                      | 5-50 μg/mL saliva |
| OD260/280 of extracted DNA                  | >1.60             |
| WGS mapping rate (based on MGI's sequencer) | >90%              |
| Microbe content                             | <10%              |