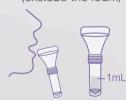

# Saliva DNA Sample Collection Kit

Professional and reliable collection package

- ✓ Collection Kit
- ✓ Saliva collecting funnel
- ✓ 5 mL sample tube with 1 mL preservative solution
- ✓ Sample barcode

### **Collecting workflow**

3 Transfer the preserva- 4 tive solution into the tube, mix thoroughly