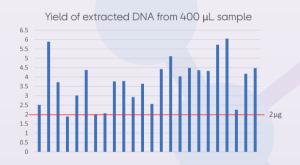

#### Information

| Cat. No.                                    | 1000025954        |
|---------------------------------------------|-------------------|
| Certification                               | RUO               |
| Sample stable period at room temperature    | >1 year           |
| Specification                               | 1 prep / kit      |
| Recommended collected saliva volume         | 1 mL              |
| Integrity of extracted DNA                  | >23 kb            |
| Yield of extracted DNA                      | 5-50 μg/mL saliva |
| OD260/280 of extracted DNA                  | >1.60             |
| WGS mapping rate (based on MGI's sequencer) | >90%              |
| Microbe content                             | <10%              |